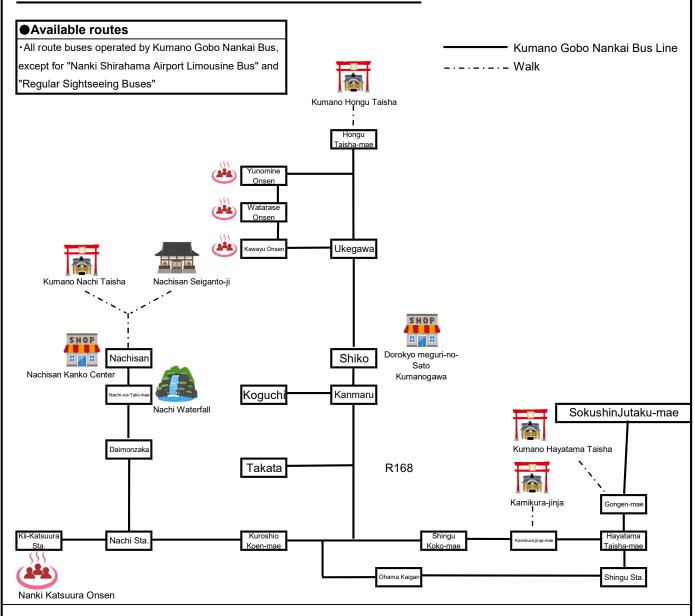

# Free Pass ticket Boarding section

⊚The economical "Free Pass ticket",with which you can get on and off the bus as many times as you want during the validity period when strolling around Kumano Sanzan or Kumano Kodo, is on sale.