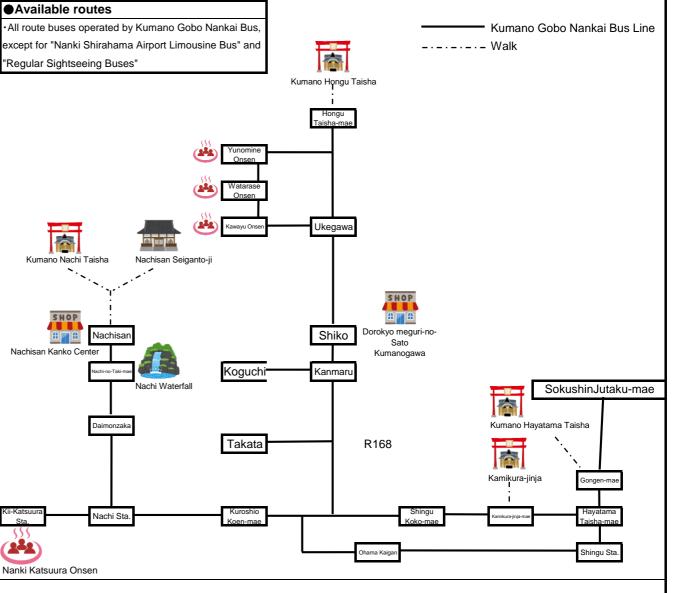

# Free Pass fickef Boarding section

◎The economical "Free Pass ticket",with which you can get on and off the bus as many times as you want during the validity period when strolling around Kumano Sanzan or Kumano Kodo, is on sale.